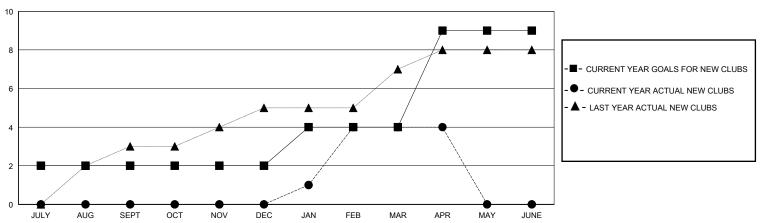

### GMT: LOCATION REP OF BANGLADESH

**GMT CA** 

| Clubs                 |               |           |               | Members               |                        |                         |                                                    |  |
|-----------------------|---------------|-----------|---------------|-----------------------|------------------------|-------------------------|----------------------------------------------------|--|
| RESULTS FOR 2023-2024 |               |           |               | RESULTS FOR 2023-2024 |                        |                         |                                                    |  |
| QUARTER               | NEW CLUB GOAL | NEW CLUBS | DROPPED CLUBS | QUARTER MEMI          | BER GROWTH NET<br>GOAL | MEMBER GROWTH<br>ACTUAL | DROPPED<br>MEMBERS ACTUAL<br>(including transfers) |  |
| JULY/AUG/SEPT         | 2             | 0         | 0             | JULY/AUG/SEPT         | 20                     | 31                      | 17                                                 |  |
| OCT/NOV/DEC           | 0             | 0         | 2             | OCT/NOV/DEC           | 15                     | 14                      | 51                                                 |  |
| JAN/FEB/MAR           | 2             | 4         | 0             | JAN/FEB/MAR           | 20                     | 193                     | 26                                                 |  |
| APR/MAY/JUNE          | 5             | 0         | 0             | APR/MAY/JUNE          | 30                     | 3                       | 0                                                  |  |

#### GOALS AND ACTUAL NEW CLUBS CUMULATIVE