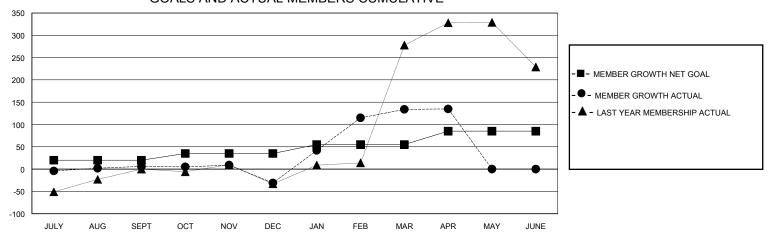

### GMT: LOCATION REP OF BANGLADESH

**GMT CA** 

| Clubs                 |               |           |               | Members               |                        |                         |                                                    |  |
|-----------------------|---------------|-----------|---------------|-----------------------|------------------------|-------------------------|----------------------------------------------------|--|
| RESULTS FOR 2023-2024 |               |           |               | RESULTS FOR 2023-2024 |                        |                         |                                                    |  |
| QUARTER               | NEW CLUB GOAL | NEW CLUBS | DROPPED CLUBS | QUARTER MEMI          | BER GROWTH NET<br>GOAL | MEMBER GROWTH<br>ACTUAL | DROPPED<br>MEMBERS ACTUAL<br>(including transfers) |  |
| JULY/AUG/SEPT         | 2             | 0         | 0             | JULY/AUG/SEPT         | 20                     | 31                      | 17                                                 |  |
| OCT/NOV/DEC           | 0             | 0         | 2             | OCT/NOV/DEC           | 15                     | 14                      | 51                                                 |  |
| JAN/FEB/MAR           | 2             | 4         | 0             | JAN/FEB/MAR           | 20                     | 193                     | 26                                                 |  |
| APR/MAY/JUNE          | 5             | 0         | 0             | APR/MAY/JUNE          | 30                     | 3                       | 0                                                  |  |

## GOALS AND ACTUAL MEMBERS CUMULATIVE

| DROPPED CLUBS: 2           |    | 35 CLUBS OF 137 ADDED 1 OR MORE<br>NEW MEMBERS | GENDER DISTRIBUTION  MALE 2,607 (82.63%) |              |     |
|----------------------------|----|------------------------------------------------|------------------------------------------|--------------|-----|
| DROPPED MEMBERS            |    |                                                | FEMALE                                   | 548 (17.37%) |     |
| DECEASED                   | 1  | CLICK HERE FOR CUMULATIVE                      | TOTAL FAMILY UNIT MEMBERS                |              | 614 |
| CLUB CANCELLED 40 OTHER 53 |    | MEMBERSHIP DATA                                | FAMILY MEMBERS PAYING HALF               |              | 444 |
|                            |    |                                                |                                          |              | 441 |
| TOTAL                      | 94 |                                                |                                          |              |     |